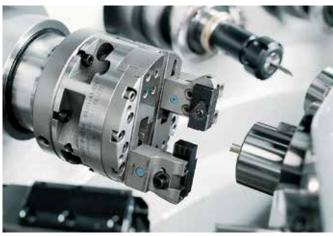

## High-pressure collet flushing: Service tuning kit

Achieve an increased investment and process reliability with the service tuning kit from Pfiffner.

It allows you to produce and turn parts with a low level of chipping. Because of the increased lack of chips in the production process, you achieve top precision and flexibility. An individual retrofit is possible at each station and machine.

## **Our solution**

- ▶ Pfiffner high-pressure collet flushing
- ► Can be individually retrofitted at each station and at each machine

Subject to technical changes