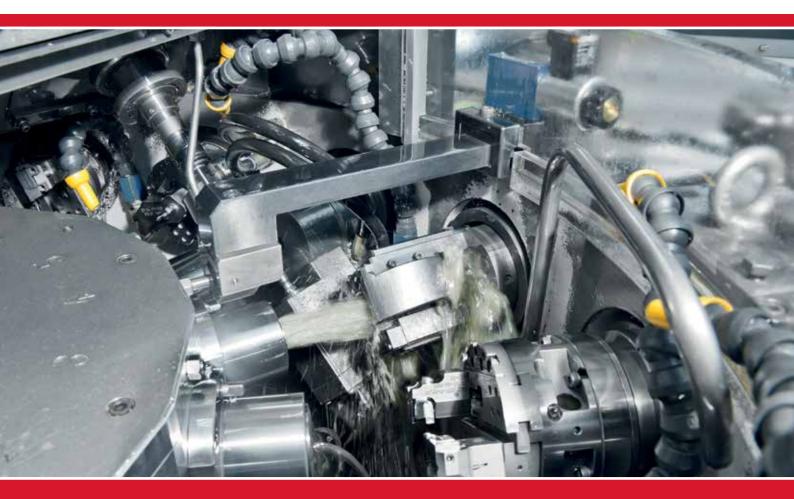

## High-pressure collet flushing: Service tuning kit

Achieve an increased investment and process reliability with the service tuning kit from Pfiffner.

It allows you to produce and turn parts with a low level of chipping. Because of the increased lack of chips in the production process, you achieve top precision and flexibility. An individual retrofit is possible at each station and machine.

#### Your benefits

- ► Fewer chips in the collet
- ► Fewer impressions on produced parts
- ► Reliable turning
- ► Reliable production

## **Our solution**

- ▶ Pfiffner high-pressure collet flushing
- ► Can be individually retrofitted at each station and at each machine

Subject to technical changes