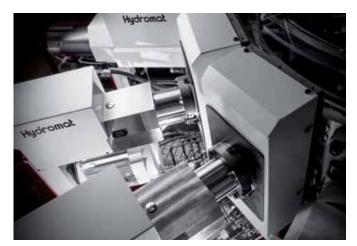

## High-pressure collet flushing: Service tuning kit

Achieve an increased investment and process reliability with the service tuning kit from Pfiffner.

It allows you to produce and turn parts with a low level of chipping. Because of the increased lack of chips in the production process, you achieve top precision and flexibility. An individual retrofit is possible at each station and machine.

## **Our solution**

- ▶ Pfiffner high-pressure collet flushing
- ► Can be individually retrofitted at each station and at each machine

Subject to technical changes