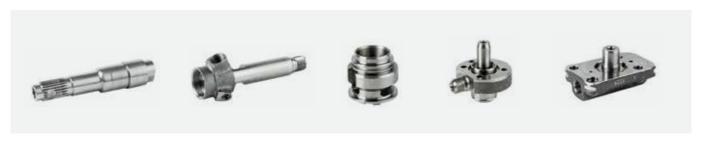

ding optimisation possibilities
- ► Clarity about the current machine status
- ► Documentation for a successful certification



### Precise, productive, reliable

- ► Machining of stationary and rotating workpieces
- ► Easily reconfigurable machine system
- ► Simultaneous machining from 5 sides
- ► Cycle time-parallel loading and unloading of workpieces
- ▶ Bosch MTX controller with up to 99 axes
- ► Rotary indexing table with endless cycling thanks to slip ring technology
- ► Compensation of the most precise dimensions thanks to inprocess measurement



100% CNC



**Everything under control** 



Efficient spindle drives



Ready for the future



Minimal setup times



### RT modular design / tool modules



#### Workpiece spindle / clamping options









**Application examples** 



Subject to technical changes