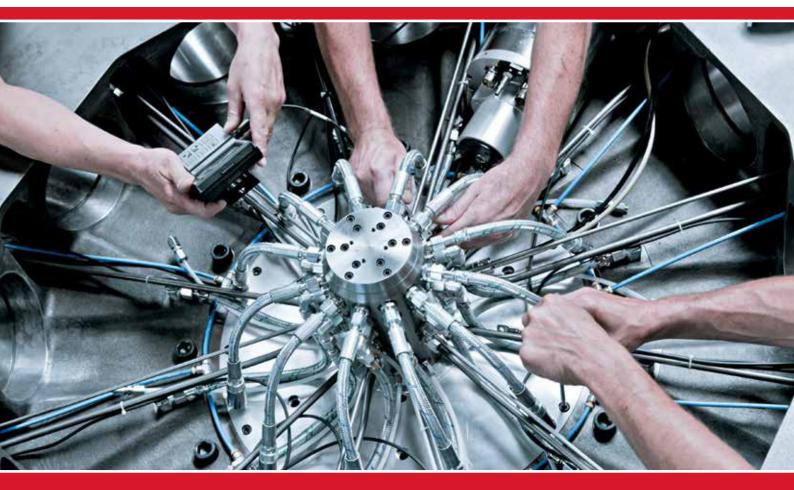

### Precise, productive, reliable

- ► Machining of stationary and rotating workpieces
- ► Easily reconfigurable machine system
- ► Simultaneous machining from 5 sides
- ► Cycle time-parallel loading and unloading of workpieces
- ▶ Bosch MTX controller with up to 99 axes
- ► Rotary indexing table with endless cycling thanks to slip ring technology
- ► Compensation of the most precise dimensions thanks to inprocess measurement