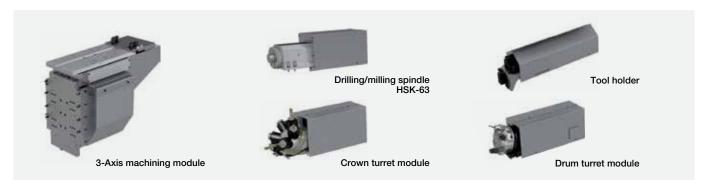

ding repair costs by detecting damage
- ► Early detection and consultation regarding optimisation possibilities
- ► Clarity about the current machine status
- ► Documentation for a successful certification



### Precise, productive, reliable

- ► Machining of stationary and rotating workpieces
- ► Easily reconfigurable machine system
- ► Simultaneous machining from 5 sides
- ► Cycle time-parallel loading and unloading of workpieces
- ▶ Bosch MTX controller with up to 99 axes
- ► Rotary indexing table with endless cycling thanks to slip ring technology
- ► Compensation of the most precise dimensions thanks to inprocess measurement



100% CNC



**Everything under control** 



Efficient spindle drives



Ready for the future



Minimal setup times



### RT modular design / tool modules



#### Workpiece spindle / clamping options









**Application examples** 



Subject to technical changes