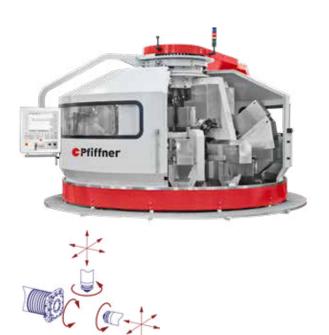

### Precise, productive, reliable

- ► Machining of stationary and rotating workpieces
- ► Easily reconfigurable machine system
- ► Simultaneous machining from 5 sides
- ► Cycle time-parallel loading and unloading of workpieces
- ▶ Bosch MTX controller with up to 99 axes
- ► Rotary indexing table with endless cycling thanks to slip ring technology
- ► Compensation of the most precise dimensions thanks to inprocess measurement